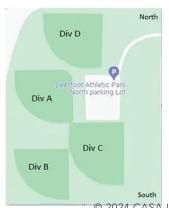

|           | 6:00 PM – 7:30 PM   | Cold Garden         | Amy Skinner Law     | Father Lacom                                                       | oe High School West              |
|-----------|---------------------|---------------------|---------------------|--------------------------------------------------------------------|----------------------------------|
|           | 6:00 PM – 7:30 PM   | Civic Tavern        | Rising Tides        | Radisson Park                                                      | -                                |
|           | 6:00 PM – 7:30 PM   | TBC                 | Brokerlink          | West Dover So                                                      |                                  |
|           | 7:30 PM – 9:00 PM   | Pride in Business   | The Backlot         |                                                                    | oe High School East              |
|           |                     |                     |                     |                                                                    |                                  |
|           | 7:30 PM – 9:00 PM   | Skipping Stone      | Pinnacle Dental     |                                                                    | oe High School West              |
|           | 7:30 PM – 9:00 PM   | LOVED.              | Twisted Element     | Radisson Park                                                      |                                  |
|           | 7:30 PM – 9:00 PM   | Social Cut & Shave  | Century 21 Bamber   | West Dover So                                                      | chool                            |
|           |                     |                     |                     |                                                                    |                                  |
| July 24th | 6:00 PM - 7:30 PM   | Spectrum Volleyball | Civic Tavern        | Father Lacom                                                       | oe High School East              |
|           | 6:00 PM - 7:30 PM   | Amy Skinner Law     | TBC                 | Father Lacom                                                       | oe High School West              |
|           | 6:00 PM - 7:30 PM   | Rising Tides        | Social Cut & Shave  | Radisson Park                                                      | School                           |
|           | 6:00 PM - 7:30 PM   | The Backlot         | Skipping Stone      | West Dover So                                                      | chool                            |
|           | 7:30 PM – 9:00 PM   | freddie             | LOVED.              | Father Lacom                                                       | oe High School East              |
|           | 7:30 PM – 9:00 PM   | Pinnacle Dental     | Brokerlink          |                                                                    | oe High School West              |
|           | 7:30 PM – 9:00 PM   | Twisted Element     | Cold Garden         | Radisson Park                                                      |                                  |
|           |                     |                     |                     |                                                                    |                                  |
|           | 7:30 PM – 9:00 PM   | Century 21 Bamber   | Pride in Business   | West Dover So                                                      | cnool                            |
|           |                     |                     |                     |                                                                    |                                  |
| July 31st | 6:00 PM – 7:30 PM   | LOVED.              | Civic Tavern        |                                                                    | oe High School East              |
|           | 6:00 PM – 7:30 PM   | Skipping Stone      | Century 21 Bamber   |                                                                    | oe High School West              |
|           | 6:00 PM – 7:30 PM   | Pride in Business   | Rising Tides        | Radisson Park                                                      | School                           |
|           | 6:00 PM - 7:30 PM   | Brokerlink          | Amy Skinner Law     | West Dover So                                                      | chool                            |
|           | 7:30 PM - 9:00 PM   | TBC                 | Twisted Element     | Father Lacom                                                       | oe High School East              |
|           | 7:30 PM - 9:00 PM   | The Backlot         | Pinnacle Dental     |                                                                    | oe High School West              |
|           | 7:30 PM – 9:00 PM   | Cold Garden         | freddie             | Radisson Park                                                      | -                                |
|           | 7:30 PM – 9:00 PM   | Social Cut & Shave  | Spectrum Volleyball | West Dover So                                                      | chool                            |
|           |                     |                     | .,                  |                                                                    |                                  |
| Aug 7th   | 6:00 PM – 7:30 PM   | Civic Tavern        | Cold Garden         | Eathor Lacomb                                                      | oe High School East 🗨            |
| Aug / III |                     |                     |                     |                                                                    | <b>T</b>                         |
|           | 6:00 PM – 7:30 PM   | Twisted Element     | Brokerlink          |                                                                    | oe High School West <sup>®</sup> |
|           | 6:00 PM – 7:30 PM   | freddie             | TBC                 | Radisson Park                                                      | (0)                              |
|           | 6:00 PM – 7:30 PM   | Rising Tides        | Skipping Stone      | West Dover So                                                      |                                  |
|           | 7:30 PM – 9:00 PM   | Century 21 Bamber   | The Backlot         | Father Lacom                                                       | oe High School East              |
|           | 7:30 PM – 9:00 PM   | Pinnacle Dental     | Amy Skinner Law     | Father Lacom                                                       | oe High School West              |
|           | 7:30 PM – 9:00 PM   | Spectrum Volleyball | Pride in Business   | Radisson Park                                                      | School                           |
|           | 7:30 PM – 9:00 PM   | LOVED.              | Social Cut & Shave  | West Dover So                                                      | chool                            |
|           |                     |                     |                     |                                                                    |                                  |
| Aug 14th  | 6:00 PM - 7:30 PM   | Cold Garden         | Social Cut & Shave  | Father Lacombe High School East<br>Father Lacombe High School West |                                  |
|           | 6:00 PM - 7:30 PM   | Amy Skinner Law     | Twisted Element     |                                                                    |                                  |
|           | 6:00 PM - 7:30 PM   | Century 21 Bamber   | Pinnacle Dental     | Radisson Park                                                      | -                                |
|           | 6:00 PM – 7:30 PM   | Skipping Stone      | Spectrum Volleyball | West Dover So                                                      |                                  |
|           | 7:30 PM – 9:00 PM   | Brokerlink          | freddie             |                                                                    | oe High School East              |
|           | 7:30 PM – 9:00 PM   | The Backlot         | Rising Tides        |                                                                    | oe High School West              |
|           |                     |                     | =                   |                                                                    | -                                |
|           | 7:30 PM – 9:00 PM   | TBC                 | Civic Tavern        | Radisson Park                                                      |                                  |
|           | 7:30 PM – 9:00 PM   | Pride in Business   | LOVED.              | West Dover So                                                      | chool                            |
|           |                     | TDD                 | TDD                 | B                                                                  |                                  |
| Aug 17th  | 10:00 AM – 11:30 AM | TBD                 | TBD                 | Div A Field                                                        | A1 Teams                         |
|           | 10:00 AM - 11:30 AM | TBD                 | TBD                 | Div B Field                                                        | B1 Teams                         |
|           | 10:00 AM - 11:30 AM | TBD                 | TBD                 | Div C Field                                                        | C1 Teams                         |
|           | 10:00 AM - 11:30 AM | TBD                 | TBD                 | Div D Field                                                        | D1 Teams                         |
|           | 11:30 AM - 1:00 PM  | TBD                 | TBD                 | Div A Field                                                        | A2 Teams                         |
|           | 11:30 AM – 1:00 PM  | TBD                 | TBD                 | Div B Field                                                        | B2 Teams                         |
|           | 11:30 AM – 1:00 PM  | TBD                 | TBD                 | Div C Field                                                        | C2 Teams                         |
|           | 11:30 AM – 1:00 PM  | TBD                 | TBD                 | Div D Field                                                        | D2 Teams                         |
|           |                     |                     |                     |                                                                    |                                  |
|           | 1:30 PM – 3:00 PM   |                     |                     | Div A Field                                                        | LA1 v LA2                        |
|           | 1:30 PM - 3:00 PM   |                     |                     | Div B Field                                                        | L B1 v L B2                      |
|           |                     |                     |                     |                                                                    |                                  |

| 1:30 PM - 3:00 PM | Div C Field | L C1 v L C2 |
|-------------------|-------------|-------------|
| 1:30 PM - 3:00 PM | Div D Field | L D1 v L D2 |
| 3:00 PM - 4:30 PM | Div A Field | W A1 v W A2 |
| 3:00 PM - 4:30 PM | Div B Field | W B1 v W B2 |
| 3:00 PM - 4:30 PM | Div C Field | W C1 v W C2 |
| 3:00 PM – 4:30 PM | Div D Field | W D1 v W D2 |

All playoff games will be played at Deerfoot Athletic Park: 1503 Trans-Canada Hwy,

Calgary, AB T2E 4S7

© 2024 CASA League. All Rights Reserved. Website by © studio VOX

DOWNLOAD THE SCHEDULE